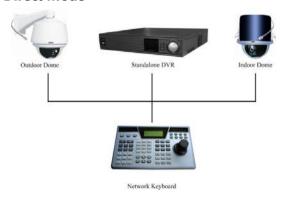

|              |
| Power Supply        | Power adapter, input 100V~240V 50Hz / 60Hz,output DC12V/1000mA |              |
| Power Consumption   | 5W                                                             |              |
| Working Temperature | -10℃~+55℃                                                      |              |
| Working Humidity    | 10%~90%                                                        |              |
| Atmosphere Pressure | 86kpa~106kpa                                                   |              |
| Dimension           | 320mmx190mmx50mm (W×D×H) (height: 100mm including joystick)    |              |
| Weight              | 2.5KG                                                          |              |

# **Connection Sample**

### **Direct Mode**



### **Network Mode**





# **DH-NKB/DH-KBDB**

#### Dahua Technology Co., Ltd.

1187 BinAn Road, Binjiang District, Hangzhou, China

Tel: +86-571-87688883 Fax: +86-571-87688815

Email:overseas@dahuatech.com

www.dahuatech.com

\*Design and specifications are subject to change without notice.

© 2010 Dahua Technology Co., Ltd.