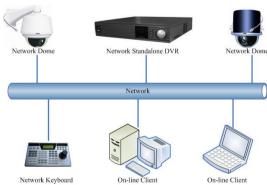

| Power Supply        | Power adapter, input 100V~240V 50Hz / 60Hz,output DC12V/1000mA |              |
| Power Consumption   | 5W                                                             |              |
| Working Temperature | -10℃~+55℃                                                      |              |
| Working Humidity    | 10%~90%                                                        |              |
| Atmosphere Pressure | 86kpa~106kpa                                                   |              |
| Dimension           | 320mmx190mmx50mm (W×D×H) (height: 100mm including joystick)    |              |
| Weight              | 2.5KG                                                          |              |

# **Connection Sample**

### **Direct Mode**



### **Network Mode**





# **DH-NKB/DH-KBDB**

#### Dahua Technology Co., Ltd.

1187 BinAn Road, Binjiang District, Hangzhou, China

Tel: +86-571-87688883 Fax: +86-571-87688815

Email:overseas@dahuatech.com

www.dahuatech.com

\*Design and specifications are subject to change without notice.

© 2010 Dahua Technology Co., Ltd.